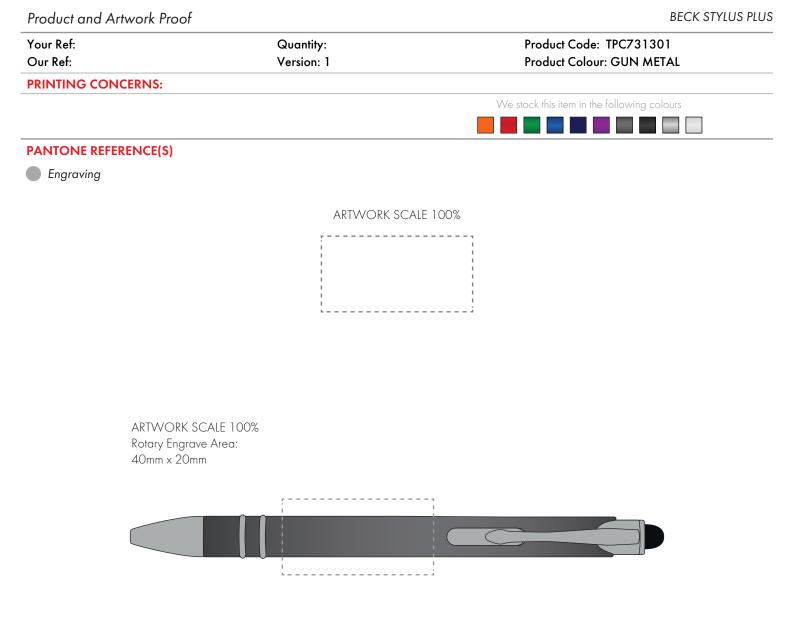

The dashed line is to demonstrate print area and will not appear on your printed item